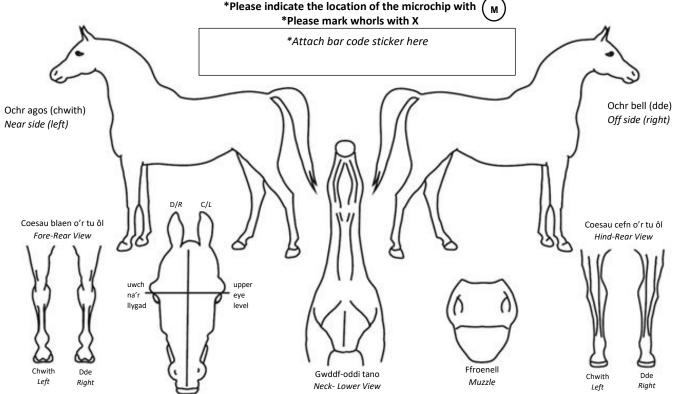

| Office Use Only                      |                                                                                                                                 |                                                         |          |                 |          |        |              |                |                        |
|--------------------------------------|---------------------------------------------------------------------------------------------------------------------------------|---------------------------------------------------------|----------|-----------------|----------|--------|--------------|----------------|------------------------|
| Registration                         | Registration Number:  Date Registered:  Reg Type: WM WS WG PM PS PG IRM IRS IRG IRPM IRPS IRPG IAM IAS IAG XM XS XG XPM XPS XPG |                                                         |          |                 |          |        |              |                |                        |
| Reg Type: W                          | M WS WG PM P                                                                                                                    | S PG IRM IRS IRG                                        | IRPM     | IRPS            | IRPG     | IAM    | IAS IAG      | XM XS          | XG XPM XPS XPG         |
| Checks:                              | Sire                                                                                                                            | Dam                                                     | Signa    | tures           | -Sec.    | 1      | Section      | 1 2            | Section 3              |
| Pg. 2                                |                                                                                                                                 |                                                         |          |                 |          |        |              |                |                        |
| Checks:                              | Description                                                                                                                     | Signature – Sec 5                                       | Micro    | ochip           | No. &    | 'M'    | Diagra       | m              | Vet stamp & sign       |
| Pg. 3                                |                                                                                                                                 |                                                         |          |                 |          |        |              | - 10g. a       |                        |
| Payment Made                         | ) <b>:</b>                                                                                                                      | Invo                                                    | ice No:  |                 |          |        | Account      | : No:          |                        |
|                                      |                                                                                                                                 | separate sheet will be a                                |          | outlini         | ing the  | errors |              |                | red to correct them.   |
|                                      |                                                                                                                                 |                                                         |          |                 |          |        |              |                |                        |
|                                      |                                                                                                                                 |                                                         |          |                 |          |        |              |                |                        |
| Retained                             | Sold Privately                                                                                                                  | Unofficial Sale                                         | WPC      | 6 Official Sale |          | For Ex | cport        | Showing        |                        |
|                                      |                                                                                                                                 | REGISTI                                                 | RATI     | ON              | FOI      | RM     |              |                |                        |
| Section 1 – S                        | ire, Dam and Servi                                                                                                              | ce Details including                                    |          |                 |          |        | ate (fields  | marked * m     | nust all be completed) |
| Section 1(a)                         | -,                                                                                                                              | <u> </u>                                                |          |                 |          |        |              |                | ,                      |
| *Stallion                            |                                                                                                                                 |                                                         |          |                 |          |        | Reg.         | No:            |                        |
| *Mare:                               |                                                                                                                                 |                                                         |          |                 |          |        | Reg.         | No:            |                        |
| *Period of Co                        | vering:                                                                                                                         |                                                         |          |                 |          |        |              |                |                        |
| *Served by (cir                      | rcle): Natural Servi                                                                                                            | ce A.I. Fresh/chill                                     | ed .     | A. I. (FI       | ROZEN    | SEMEN  | N) foal requ | ires DNA te    | st, see notes on pg. 1 |
| Section 1(b)                         |                                                                                                                                 |                                                         |          |                 | 1.       |        |              |                |                        |
| *Signature of Stallion Owner/Lessee: |                                                                                                                                 |                                                         |          |                 |          |        |              |                |                        |
|                                      |                                                                                                                                 | to the best of my kn                                    |          |                 |          |        |              |                |                        |
|                                      |                                                                                                                                 | (a) above and attach a                                  |          |                 | ate sig  | ned by | the stallio  | n owner at     | the time of covering.  |
|                                      |                                                                                                                                 | marked * must all be co                                 | ompleted | I)              |          |        |              |                |                        |
| *Name of An                          | imal:                                                                                                                           |                                                         |          |                 |          |        |              |                |                        |
| *Country of Bi                       | rth:                                                                                                                            |                                                         |          | *60             |          | N/al   | о Г          | omala          | Costrata (C. I.I. )    |
| *Date of Birth: *Sex: Male           |                                                                                                                                 |                                                         |          |                 |          |        |              |                |                        |
|                                      |                                                                                                                                 | assport (if yes please e                                |          |                 |          |        |              |                |                        |
| Optional for V                       |                                                                                                                                 | am <b>is not</b> registered w<br>re/dam in order for it |          |                 |          |        |              |                | e pedigree of the non- |
|                                      |                                                                                                                                 |                                                         |          |                 | iii tiie | тоат р | assport (II  | requireu       |                        |
|                                      |                                                                                                                                 | ds marked * must all be                                 | complete | ed)             |          |        |              | la a salata NI |                        |
| *Address:                            | rs/Miss/Other):                                                                                                                 |                                                         |          |                 |          |        | Mem          | ibership No    | 0:                     |
| * Postcode:                          |                                                                                                                                 |                                                         | *        | Daytin          | na Tal·  |        |              |                |                        |
| *E-mail Addres                       |                                                                                                                                 |                                                         |          | Daytiii         | ile rei. | •      | *Sign        | nature(s)      |                        |
|                                      |                                                                                                                                 | at I/we bred the pony. The                              | dam is/w | vasown          | ned by n | ne/us  |              | (0)            |                        |
|                                      |                                                                                                                                 | ne of foaling and the pedia                             |          |                 |          |        |              |                |                        |
| -                                    |                                                                                                                                 | ownership is to be trans                                |          |                 | -        |        | -            |                |                        |
| ownersnip n                          |                                                                                                                                 | below. Please note, it is that the passport accom       | -        |                 |          | -      | -            |                | -                      |
| Section 4 - O                        | wner Details (Optio                                                                                                             | nal)                                                    |          |                 |          |        |              |                |                        |
| Name (Mr/Mr                          | s/Miss/Other):                                                                                                                  |                                                         |          |                 |          |        | Mer          | nbership N     | lo:                    |
| Address:                             |                                                                                                                                 |                                                         |          |                 |          |        |              |                |                        |
| Postcode:                            |                                                                                                                                 |                                                         | Da       | aytime          | Tel:     |        | ı            |                |                        |
| E-mail Address                       | <b>:</b>                                                                                                                        |                                                         |          |                 |          |        | Sign         | ature(s):      |                        |
|                                      |                                                                                                                                 |                                                         |          |                 |          |        |              |                |                        |

| *Name:                                                                                                                                                                                                                                                                                                                                                                                                                                                                                                                                                                                                                                                                                                                                                                                                                                                                                                                                                                                                                                                                                                                                                                                                                                                                                                                                                                                                                                                                                                                                                                                                                                                                                                                                                                                                                                                                                                                                                                                                                                                                                                                           |                       |                                               | *Male  | Female | Castrate (Gelding)   |
|----------------------------------------------------------------------------------------------------------------------------------------------------------------------------------------------------------------------------------------------------------------------------------------------------------------------------------------------------------------------------------------------------------------------------------------------------------------------------------------------------------------------------------------------------------------------------------------------------------------------------------------------------------------------------------------------------------------------------------------------------------------------------------------------------------------------------------------------------------------------------------------------------------------------------------------------------------------------------------------------------------------------------------------------------------------------------------------------------------------------------------------------------------------------------------------------------------------------------------------------------------------------------------------------------------------------------------------------------------------------------------------------------------------------------------------------------------------------------------------------------------------------------------------------------------------------------------------------------------------------------------------------------------------------------------------------------------------------------------------------------------------------------------------------------------------------------------------------------------------------------------------------------------------------------------------------------------------------------------------------------------------------------------------------------------------------------------------------------------------------------------|-----------------------|-----------------------------------------------|--------|--------|----------------------|
| *Section: A B C D                                                                                                                                                                                                                                                                                                                                                                                                                                                                                                                                                                                                                                                                                                                                                                                                                                                                                                                                                                                                                                                                                                                                                                                                                                                                                                                                                                                                                                                                                                                                                                                                                                                                                                                                                                                                                                                                                                                                                                                                                                                                                                                | WPBR                  | *Colour:                                      |        |        |                      |
| *Head:                                                                                                                                                                                                                                                                                                                                                                                                                                                                                                                                                                                                                                                                                                                                                                                                                                                                                                                                                                                                                                                                                                                                                                                                                                                                                                                                                                                                                                                                                                                                                                                                                                                                                                                                                                                                                                                                                                                                                                                                                                                                                                                           |                       |                                               |        |        |                      |
| *Foreleg – Near Side (left)                                                                                                                                                                                                                                                                                                                                                                                                                                                                                                                                                                                                                                                                                                                                                                                                                                                                                                                                                                                                                                                                                                                                                                                                                                                                                                                                                                                                                                                                                                                                                                                                                                                                                                                                                                                                                                                                                                                                                                                                                                                                                                      |                       |                                               |        |        |                      |
| *Foreleg – Off Side (right)                                                                                                                                                                                                                                                                                                                                                                                                                                                                                                                                                                                                                                                                                                                                                                                                                                                                                                                                                                                                                                                                                                                                                                                                                                                                                                                                                                                                                                                                                                                                                                                                                                                                                                                                                                                                                                                                                                                                                                                                                                                                                                      |                       |                                               |        |        |                      |
| *Hindleg – Near Side (left)                                                                                                                                                                                                                                                                                                                                                                                                                                                                                                                                                                                                                                                                                                                                                                                                                                                                                                                                                                                                                                                                                                                                                                                                                                                                                                                                                                                                                                                                                                                                                                                                                                                                                                                                                                                                                                                                                                                                                                                                                                                                                                      |                       |                                               |        |        |                      |
| *Hindleg – Off Side (right)                                                                                                                                                                                                                                                                                                                                                                                                                                                                                                                                                                                                                                                                                                                                                                                                                                                                                                                                                                                                                                                                                                                                                                                                                                                                                                                                                                                                                                                                                                                                                                                                                                                                                                                                                                                                                                                                                                                                                                                                                                                                                                      |                       |                                               |        |        |                      |
| *Body                                                                                                                                                                                                                                                                                                                                                                                                                                                                                                                                                                                                                                                                                                                                                                                                                                                                                                                                                                                                                                                                                                                                                                                                                                                                                                                                                                                                                                                                                                                                                                                                                                                                                                                                                                                                                                                                                                                                                                                                                                                                                                                            |                       |                                               |        |        |                      |
| *Acquired Marks                                                                                                                                                                                                                                                                                                                                                                                                                                                                                                                                                                                                                                                                                                                                                                                                                                                                                                                                                                                                                                                                                                                                                                                                                                                                                                                                                                                                                                                                                                                                                                                                                                                                                                                                                                                                                                                                                                                                                                                                                                                                                                                  |                       |                                               |        |        |                      |
| *Description taken by:                                                                                                                                                                                                                                                                                                                                                                                                                                                                                                                                                                                                                                                                                                                                                                                                                                                                                                                                                                                                                                                                                                                                                                                                                                                                                                                                                                                                                                                                                                                                                                                                                                                                                                                                                                                                                                                                                                                                                                                                                                                                                                           |                       |                                               |        |        |                      |
| ertify that the markings are a true representation<br>nal presented to me and that I have: (delete as appart of the late of the horse and no existing microchip was found the horse and the hors | propriate)            | place of examination:                         |        | *Vete  | inary Official Stamp |
| inserted an ISO 11784, compliant microchip and atte<br>arcode sticker below. I can confirm that I have scan<br>ochip pre and post insertion, and it is reading correct<br>canned the horse and confirm a microchip has been I                                                                                                                                                                                                                                                                                                                                                                                                                                                                                                                                                                                                                                                                                                                                                                                                                                                                                                                                                                                                                                                                                                                                                                                                                                                                                                                                                                                                                                                                                                                                                                                                                                                                                                                                                                                                                                                                                                    | red the   *Ouglificat | of Veterinary Surgeon:<br>ions:               |        |        |                      |
| h I have subsequently recorded in the box below.                                                                                                                                                                                                                                                                                                                                                                                                                                                                                                                                                                                                                                                                                                                                                                                                                                                                                                                                                                                                                                                                                                                                                                                                                                                                                                                                                                                                                                                                                                                                                                                                                                                                                                                                                                                                                                                                                                                                                                                                                                                                                 |                       | e location of the microchip                   | with M |        |                      |
|                                                                                                                                                                                                                                                                                                                                                                                                                                                                                                                                                                                                                                                                                                                                                                                                                                                                                                                                                                                                                                                                                                                                                                                                                                                                                                                                                                                                                                                                                                                                                                                                                                                                                                                                                                                                                                                                                                                                                                                                                                                                                                                                  |                       | mark whorls with X<br>h bar code sticker here |        |        | 3                    |
| En \                                                                                                                                                                                                                                                                                                                                                                                                                                                                                                                                                                                                                                                                                                                                                                                                                                                                                                                                                                                                                                                                                                                                                                                                                                                                                                                                                                                                                                                                                                                                                                                                                                                                                                                                                                                                                                                                                                                                                                                                                                                                                                                             |                       |                                               |        | 1      | ~)                   |