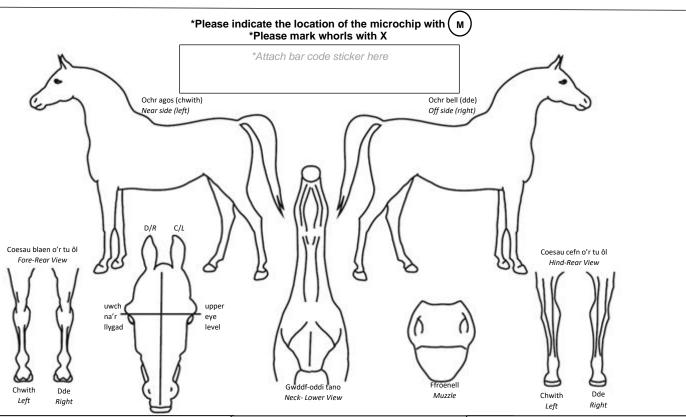

markings, whorls, flesh marks, hoof markings, etc.

Please Note: The markings form on page 2 MUST be completed by a Veterinary Surgeon.

Section 5 - Markings, Description and Microchip (fields marked \* must all be completed)

| To be completed by the Veterinary Surgeon |     |      |                           |          |  |  |
|-------------------------------------------|-----|------|---------------------------|----------|--|--|
| *Name:                                    |     |      |                           |          |  |  |
| *Section: A B                             | C D | WPBR | *Sex: Male Female Gelding | *Colour: |  |  |
| *Head:                                    |     |      | <u> </u>                  |          |  |  |
| *Foreleg – Near Side (left                | )   |      |                           |          |  |  |
| *Foreleg – Off Side (right)               | )   |      |                           |          |  |  |
| *Hindleg – Near Side (left                | :)  |      |                           |          |  |  |
| *Hindleg – Off Side (right)               | )   |      |                           |          |  |  |
| *Body                                     |     |      |                           |          |  |  |
| *Acquired Marks                           |     |      |                           |          |  |  |
| *Description taken by:                    |     |      |                           |          |  |  |