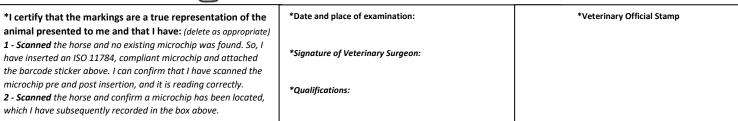

markings, whorls, flesh marks, hoof markings, etc.

Please Note: The markings form on page 2 MUST be completed by a Veterinary Surgeon.

Section 5 - Markings, Description and Microchip (fields marked \* must all be completed)

| To be completed by the Veterinary Surgeon |     |      |                           |          |  |  |
|-------------------------------------------|-----|------|---------------------------|----------|--|--|
| *Name:                                    |     |      |                           |          |  |  |
| *Section: A B                             | C D | WPBR | *Sex: Male Female Gelding | *Colour: |  |  |
| *Head:                                    |     |      | <u> </u>                  |          |  |  |
| *Foreleg – Near Side (left                | )   |      |                           |          |  |  |
| *Foreleg – Off Side (right)               | )   |      |                           |          |  |  |
| *Hindleg – Near Side (left                | :)  |      |                           |          |  |  |
| *Hindleg – Off Side (right)               | )   |      |                           |          |  |  |
| *Body                                     |     |      |                           |          |  |  |
| *Acquired Marks                           |     |      |                           |          |  |  |
| *Description taken by:                    |     |      |                           |          |  |  |