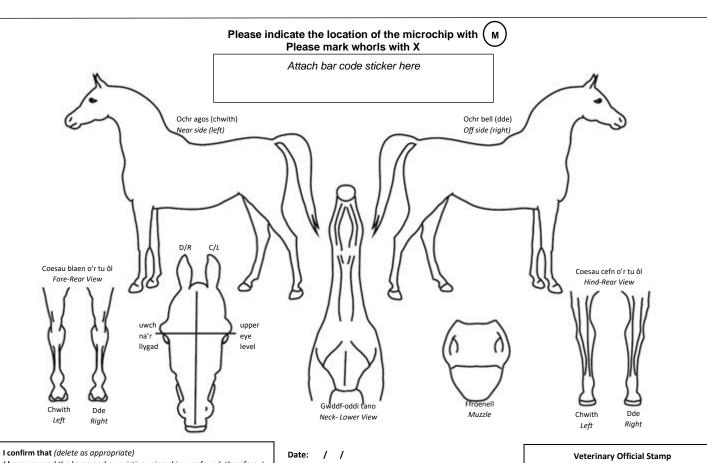

completed at the same time.

completed by a Veterinary Surgeon.

Section 5 - Markings, Description and Microchip (fields marked \* must all be completed)

| Section 5 - Markings, Descri   | tion and iviicrochip (fields marked * mi |       |  |
|--------------------------------|------------------------------------------|-------|--|
| *Name:                         |                                          | *Sex: |  |
| *Breed:                        | *Colou                                   | ır:   |  |
| *Head:                         | ·                                        |       |  |
| *Foreleg – Near Side<br>(left) |                                          |       |  |
| *Foreleg – Off Side (right)    |                                          |       |  |
| *Hindleg – Near Side<br>(left) |                                          |       |  |
| *Hindleg – Off Side (right)    |                                          |       |  |
| *Body                          |                                          |       |  |
| *Acquired Marks                |                                          |       |  |
| *Description taken by:         |                                          |       |  |

Signature of Veterinary Surgeon:

Qualifications:

I have scanned the horse and no existing microchip was found; therefore, I have inserted an ISO 11784, compliant microchip and attached the

barcode sticker above. I can confirm that I have scanned the microchip pre and post insertion, and it is reading correctly/ I have scanned the horse